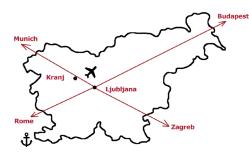

# City of Kranj

- 20 km North of the capital city Ljubljana
- 3rd largest Slovenian city
- On the crossroads of important transport routes
- Immediate vicinity of main Slovenian airport and highway "LJ-MU"

# highway & airport.

PERFECT LOCATION

Immediate connection to

MAIN SLOVENIAN AIRPORT

Expansion of the existing smaller industrial complex into a larger and modern business-industrial area.

- Spatial acts adopted, construction of new communal infrastructure and roads in 2022
- "Smart zone" concept with an aim to attract high-tech service and industrial companies