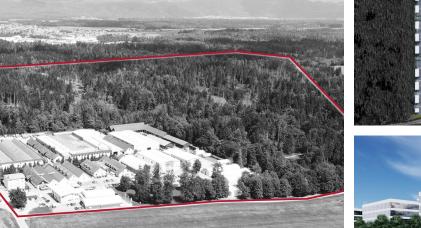

# **New Business Industrial Zone**

CITY OF KRANJ

NEW BUSSINES ZONE

# highway & airport.

PERFECT LOCATION

Immediate connection to

MAIN SLOVENIAN AIRPORT

Expansion of the existing smaller industrial complex into a larger and modern business-industrial area.

- Spatial acts adopted, construction of new communal infrastructure and roads in 2022
- "Smart zone" concept with an aim to attract high-tech service and industrial companies