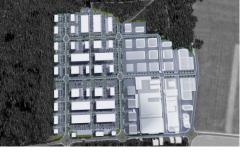

The area is divided into functional units

(retail, warehouse, industry, etc.)

but allows also custom made development